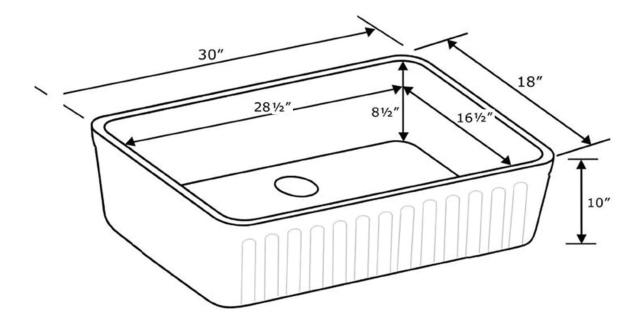

## **WHFLGO3018**

As Whitehaus Collection<sup>®</sup> Farmhaus Fireclay Sinks are individually handmade, sink sizes can vary and all dimensions are approximate. We strongly recommend that your sink be supplied to your cabinetmaker prior to the fabrication of your kitchen cabinets and countertops. Cutouts are not to be made until they are checked against your sink. Whitehaus Collection<sup>®</sup> recommends the use of a protective grid in the bottom of the sink to avoid potential scuffing from heavy-duty cookware.