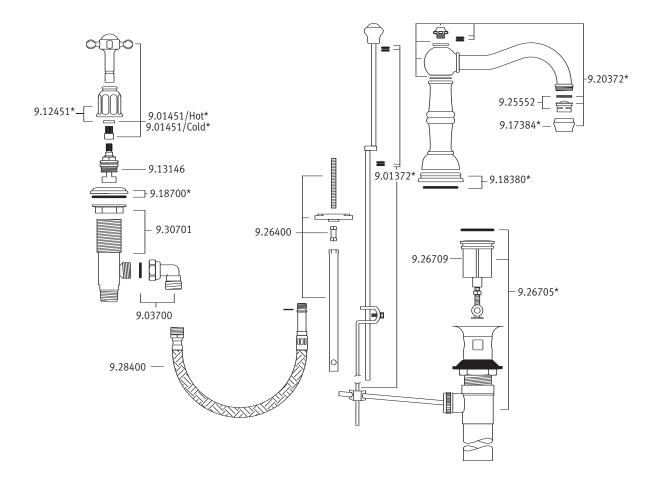

idespread Lavatory Faucet with Cross Handles

ROHL Perrin & Rowe® Bath

U.3721X\*

## **FEATURES**

- Swivel spout
- Spout, valve housing, and pop-up made from solid brass
- 2 x 1 1/8" hole cutouts, 1 x 1 3/8" hole cutout
- 1/4-turn ceramic disc valves
- Unique handle fixing clip, engineered to increase the life of the valve

## COLORS/FINISHES

- Polished Chrome
- Polished Nickel
- Satin Nickel
- Inca Brass
- English Bronze

WARRANTY

• Limited Lifetime



<sup>\*</sup> For CA/VT, place a "-2" at end of model number for code compliant product. (Example A3608LMAPC-2)

Consult your local ROHL showroom for additional information and specifications. For complete warranty details and a list of showrooms, go to www.rohlhome.com.



## **U.3721X Spare Parts**

Where \* Indicated Specify Color.