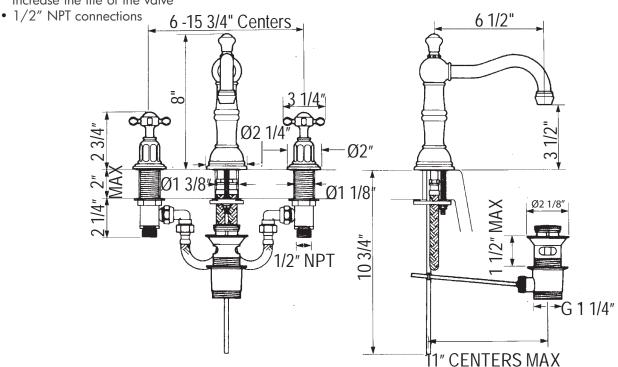

## **FEATURES**

- Swivel spout
- Spout, valve housing, and pop-up made from solid brass
- 2 x 1 1/8" hole cutouts, 1 x 1 3/8" hole cutout
- 1/4-turn ceramic disc valves
- Unique handle fixing clip, engineered to increase the life of the valve