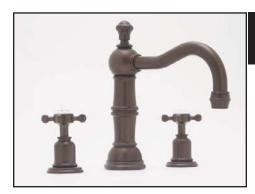

## Three Hole Country Spout Widespread Lavatory Faucet with Cross Handles

ROHL Perrin & Rowe® Bath

U.3721X\*

## **FEATURES**

- Swivel spout
- Spout, valve housing, and pop-up made from solid brass
- 2 x 1 1/8" hole cutouts, 1 x 1 3/8" hole cutout
- 1/4-turn ceramic disc valves
- Unique handle fixing clip, engineered to increase the life of the valve

## COLORS/FINISHES

- Polished Chrome
- Polished Nickel
- Satin Nickel
- Inca Brass
- English Bronze

WARRANTY

• Limited Lifetime

<sup>\*</sup> For CA/VT, place a "-2" at end of model number for code compliant product. (Example A3608LMAPC-2)