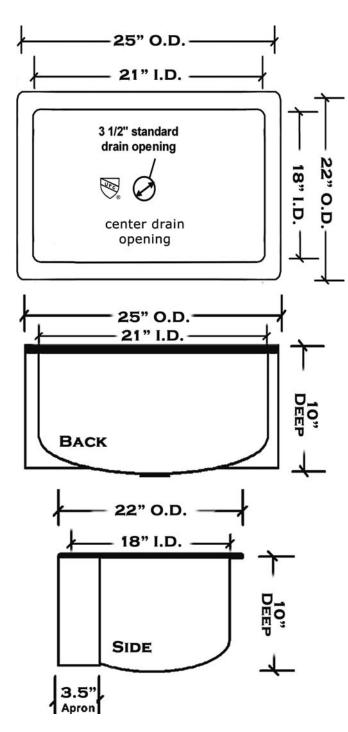

## **FEATURES**

O.D. - 25" x 22" x 10"

I.D. - 21" x 18"

Drain Opening - 3.5"

Gauge - 16/14 Front

Texture - Hand Hammered

Finish Choice - Antique, Burnished, SN

Installation - Under Counter

Recommended SC-214

Drain - **SC-2089** 

Please be aware that all rustic copper sinks and tubs have a finish that is by nature uneven and variable in color and pattern. The patinas are created by a firing process that will change over time, developing more interest and variation. A copper finish is a living finish and never really stops changing in color. These variations are part of the rustic character and charm and do not constitute defects.