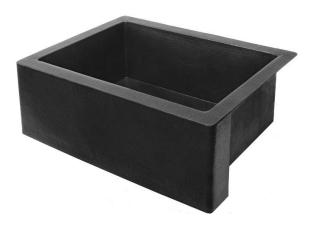

## **FEATURES**

O.D. - 25" x 22" x 10"

I.D. - 21" x 18"

Drain Opening - 3.5"

Gauge - 16/14 Front

Texture - Hand Hammered

Finish Choice - Antique, Burnished, SN

Installation - Under Counter