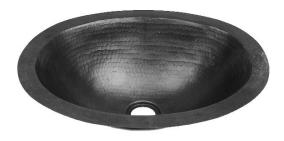

Sierra Copper products are hand hammered by the finest Copper Artisans in Mexico. Because each piece is a work of art, depicting the exclusive style and technique of the Artisan, no two finished products will be exactly alike. For this reason, the dimensions and consistency of shape can vary in size up to 1/2".