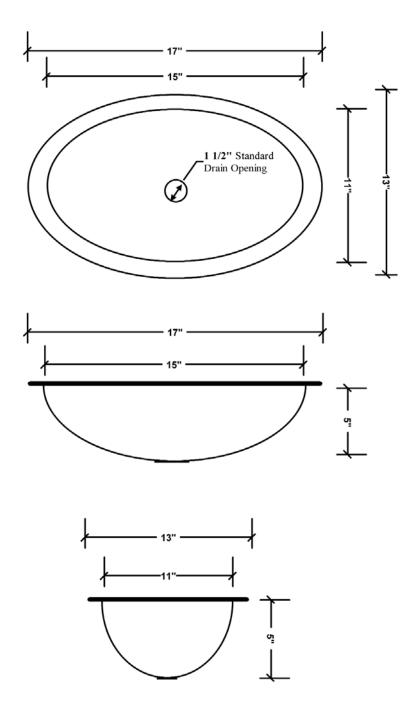

## **FEATURES**

O.D. - 17" x 13" x 5"

I.D. - 15" x 11"

Drain Opening - 1.5"

Gauge - **18** 

Texture - Hand Hammered

Finish Choice - Antique, Burnished, SN

Installation - under or over counter