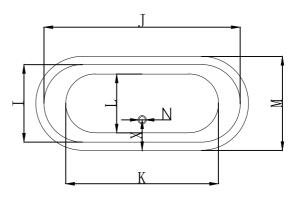

Cast Iron Double Slipper Pedestal Tub-NO FAUCET DRILLINGS

Schematic

by Randolph Morris

Cast Iron

DIMENSIONS (INCHES)

| 67 | 67 | 15 | 22 | 19 | 8 | 54              | 27 | $25\frac{1}{5}$ | 61 | 47                             | $18\frac{1}{2}$ | 31½ | 2 | $11\frac{1}{2}$ |
|----|----|----|----|----|---|-----------------|----|-----------------|----|--------------------------------|-----------------|-----|---|-----------------|
| 71 | 71 | 15 | 22 | 19 | 8 | $55\frac{1}{2}$ | 27 | $25\frac{1}{5}$ | 65 | 50 <sup>2</sup> / <sub>5</sub> | $18\frac{1}{2}$ | 31½ | 2 | 11½             |
|    |    |    |    |    |   |                 |    |                 |    |                                |                 |     |   |                 |

|                 | 67  | 71   |
|-----------------|-----|------|
|                 |     |      |
| EMPTY (LB)      | 440 | 473  |
| FILLED (LB)     | 957 | 1023 |
| CAPACITY (GAL)  | 62  | 66   |
| WATER DEPTH(IN) | 15  | 15   |
|                 |     |      |