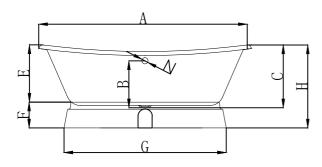

Cast Iron Double Slipper Pedestal Tub-NO FAUCET DRILLINGS

Schematic

by Randolph Morris

Cast Iron

DIMENSIONS (INCHES)

| 67 | 67 | 15 | 22 | 19 | 8 | 54              | 27 | $25\frac{1}{5}$ | 61 | 47                             | $18\frac{1}{2}$ | 31½ | 2 | $11\frac{1}{2}$ |
|----|----|----|----|----|---|-----------------|----|-----------------|----|--------------------------------|-----------------|-----|---|-----------------|
| 71 | 71 | 15 | 22 | 19 | 8 | $55\frac{1}{2}$ | 27 | $25\frac{1}{5}$ | 65 | 50 <sup>2</sup> / <sub>5</sub> | $18\frac{1}{2}$ | 31½ | 2 | 11½             |
|    |    |    |    |    |   |                 |    |                 |    |                                |                 |     |   |                 |

|                 | 67  | 71   |
|-----------------|-----|------|
|                 |     |      |
| EMPTY (LB)      | 440 | 473  |
| FILLED (LB)     | 957 | 1023 |
| CAPACITY (GAL)  | 62  | 66   |
| WATER DEPTH(IN) | 15  | 15   |
|                 |     |      |