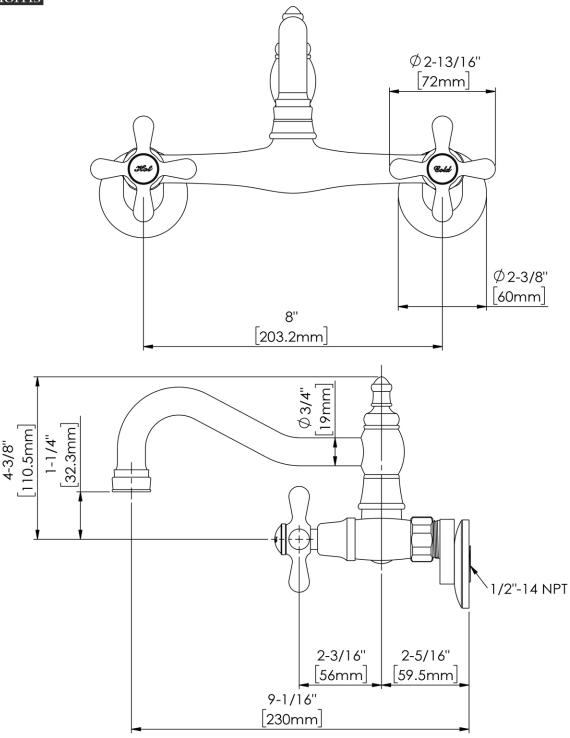

## Wall Mounted Kitchen Faucet - Metal Lever by Randolph Morris

Item #: RMH034

All products and specifications are subject to change without notice. Randolph Morris is not responsible for typographical and/or dimensional errors. Typographical errors are subject to correction.

Note: Rough-in dimensions may vary +/- 1/2" and are subject to change. No responsibility is assumed by Randolph Morris.