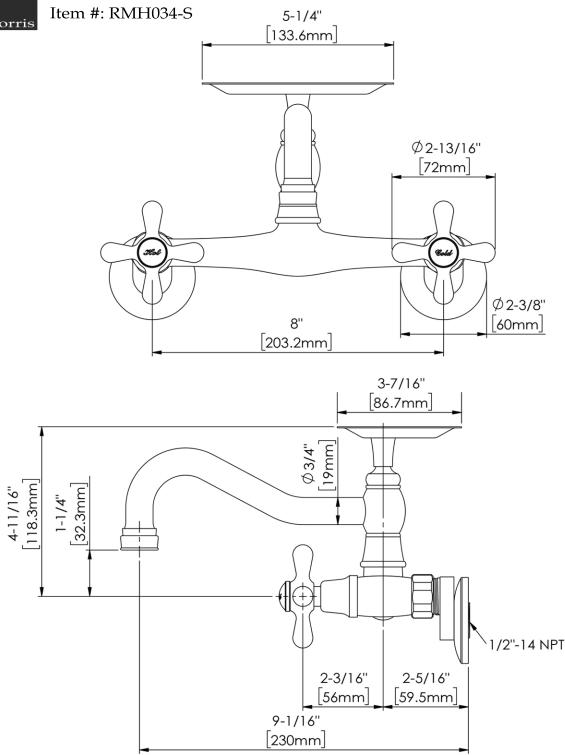

Wall Mounted Kitchen Faucet - Metal Lever - With Soap Dish by Randolph Morris

All products and specifications are subject to change without notice. Randolph Morris is not responsible for typographical and/or dimensional errors. Typographical errors are subject to correction.

Note: Rough-in dimensions may vary +/- 1/2" and are subject to change. No responsibility is assumed by Randolph Morris.