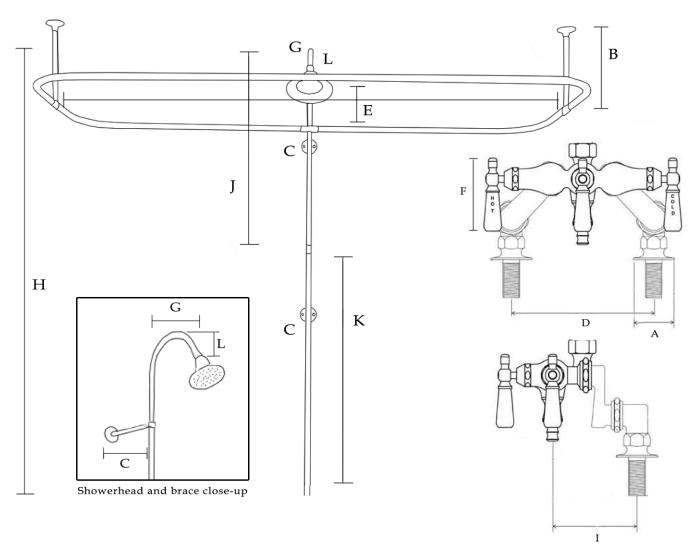

## Schematic

## Side Deck Mount Clawfoot Tub Shower Enclosure with Downspout Faucet and Showerhead

by Randolph Morris

Item #: RM734

(A) Base: 2" OD (E) Frame: 28" W x 60" L; 3/4" OD

(B) Brace - Ceiling:

30" L

(F) Handle: 3-9/16" L

(C) Brace - Wall: 10" L

(G) Projection: 9" Reach

(H) Riser: 76" H; 5/8" OD

(D) Centers: 3" - 8-1/2" W

(K) Lower Riser Pipe: 48" L

(I)

(J)

(L) Riser Curve Drop: 5" L

Spout: 4-1/8" Reach

Upper Pipe Riser: 28" L

Flow Rate: 7 gal/min

All products and specifications are subject to change without notice. Randolph Morris is not responsible for typographical and/or dimensional errors. Typographical errors are subject to correction.

Note: Rough-in dimensions may vary +/- 1/2" and are subject to change. No responsibility is assumed by Randolph Morris.