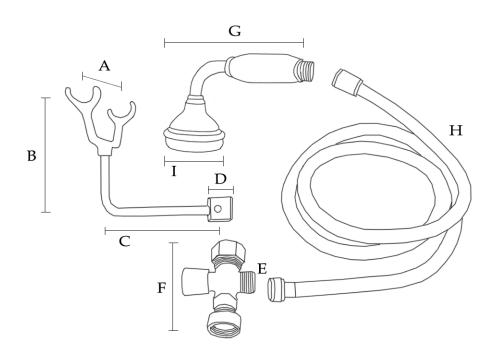

## Schematic

## Side Deck Mount Clawfoot Tub Shower Enclosure with Downspout Faucet and Showerhead

by Randolph Morris

Item #: RM734

(A) Cradle: 5-3/4" W

(D) Cradle Ring: 5/8" OD

(G) Handshower: 7" L

(B) Cradle: 4-3/4" H

(E) Diverter Body: 1/2" Male IPS

(H) Hose: 59" L

(C) Cradle: 4-1/2" Reach

(F) Diverter Body: 2" H

(I) Shower Head: 2-1/2" OD

All products and specifications are subject to change without notice. Randolph Morris is not responsible for typographical and/or dimensional errors. Typographical errors are subject to correction.

Note: Rough-in dimensions may vary +/- 1/2" and are subject to change. No responsibility is assumed by Randolph Morris.