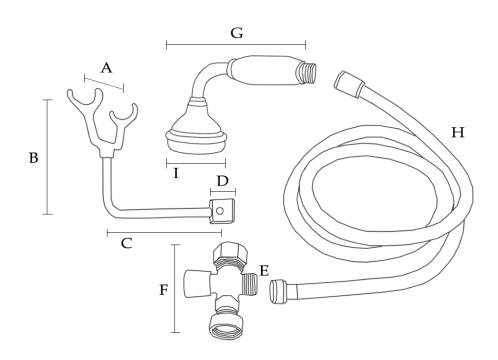

## Randolph Morris

## Schematic

Side Deck Mount Clawfoot Tub Shower Enclosure with Gooseneck Faucet and Showerhead

by Randolph Morris

Item #: RM733

(A) Cradle: 5-3/4" W

(D) Cradle Ring: 5/8" OD

(G) Handshower: 7" L

(B) Cradle: 4-3/4" H

(E) Diverter Body: 1/2" Male IPS

(H) Hose: 59" L

(C) Cradle: 4-1/2" Reach

(F) Diverter Body: 2" H

(I) Shower Head: 2-1/2" OD

All products and specifications are subject to change without notice. Randolph Morris is not responsible for typographical and/or dimensional errors. Typographical errors are subject to correction.

Note: Rough-in dimensions may vary +/- 1/2" and are subject to change. No responsibility is assumed by Randolph Morris.