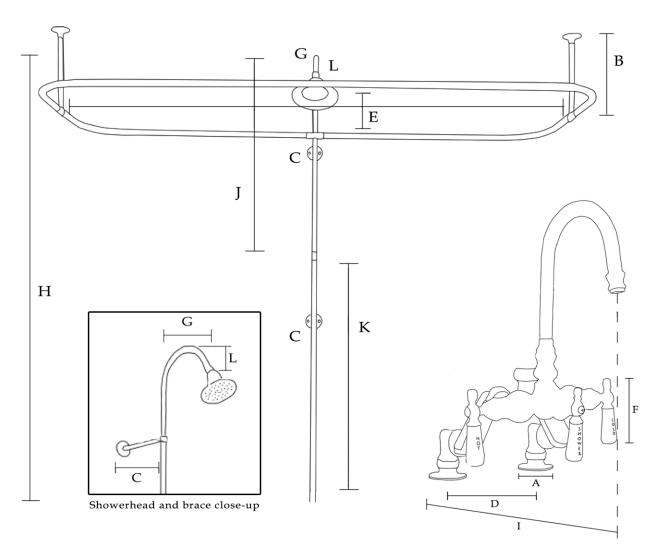

## Schematic

## Side Deck Mount Clawfoot Tub Shower Enclosure with Gooseneck Faucet and Showerhead

by Randolph Morris

Item #: RM733

(A) Base: 2" OD (E) Frame: 28" W x 60" L; 3/4" OD

(B) Brace - Ceiling: 30" L (F) Handle: 3-1/2" L

(C) Brace - Wall: 10" L

(J) Upper Pipe Riser: 28" L

Spout: 9" Reach

(I)

(G) Projection: 9" Reach

(K) Lower Riser Pipe: 48" L

(D) Centers: 3" - 8-1/2" W

(H) Riser: 76" H; 5/8" OD

(L) Riser Curve Drop: 5" L

Flow Rate: 7 gal/min

All products and specifications are subject to change without notice. Randolph Morris is not responsible for typographical and/or dimensional errors. Typographical errors are subject to correction.

Note: Rough-in dimensions may vary +/- 1/2" and are subject to change. No responsibility is assumed by Randolph Morris.