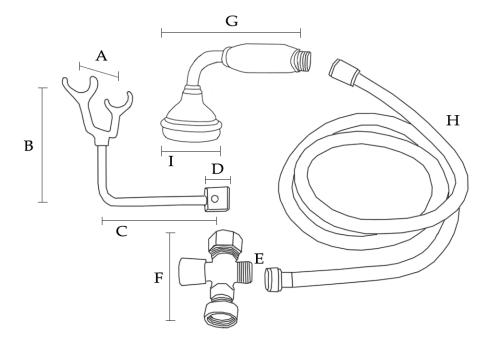

## Schematic

Deck Mount Clawfoot Tub Shower Enclosure with Downspout Faucet and Showerhead by Randolph Morris Item #: RM732

- (A) Cradle: 5-3/4" W
- (B) Cradle: 4-3/4" H
- (D) Cradle Ring: 5/8" OD
- -3/4" H (E) Diverte
- (C) Cradle: 4-1/2" Reach
- (E) Diverter Body: 1/2" Male IPS
- (F) Diverter Body: 2" H

(G) Handshower: 7" L
(H) Hose: 59" L
(I) Shower Head: 2-1/2" OD

All products and specifications are subject to change without notice. Randolph Morris is not responsible for typographical and/or dimensional errors. Typographical errors are subject to correction.