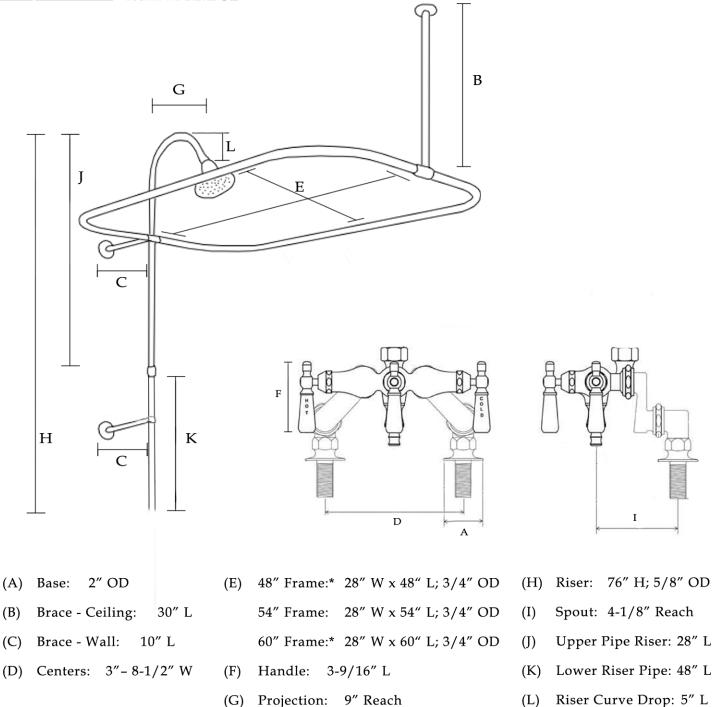

Deck Mount Clawfoot Tub Shower Enclosure with Downspout Faucet and Showerhead by Randolph Morris

Item #: RM732

\*Chrome Only

All products and specifications are subject to change without notice. Randolph Morris is not responsible for typographical and/or dimensional errors. Typographical errors are subject to correction.

Note: Rough-in dimensions may vary +/-1/2'' and are subject to change. No responsibility is assumed by Randolph Morris.

Flow Rate: 7 gal/min