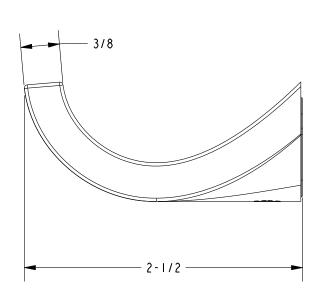

liance**

Meets or exceeds the following at date of manufacture:

• All applicable US Federal and State material regulations

### **Colors / Finishes**

PC: Polished ChromePN: Polished NickelSN: Satin Nickel

Other: N/A

| Specified Model |                  |                   |
|-----------------|------------------|-------------------|
| Model           | Description      | Colors   Finishes |
| 4710            | Single Robe Hook | □ PC □ PN □ SN    |

### Product Specification: Add "Color / Finish" Suffix to Model Number Below.

The Single Robe Hook shall be made of solid brass construction. Single Robe Hook shall complement Newport Brass Cinu product series. Single Robe Hook shall be Newport Brass Model 4710/\_\_\_\_ .

## **4710**

### **Product Dimensions** (units are in inches)