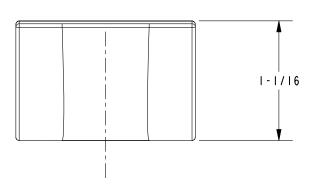

mpliance**

Meets or exceeds the following at date of manufacture:

• All applicable US Federal and State material regulations

### **Colors / Finishes**

PC: Polished ChromePN: Polished NickelSN: Satin Nickel

Other: N/A

| Specified Model |                  |                   |
|-----------------|------------------|-------------------|
| Model           | Description      | Colors   Finishes |
| 4710            | Single Robe Hook | □ PC □ PN □ SN    |

### Product Specification: Add "Color / Finish" Suffix to Model Number Below.

The Single Robe Hook shall be made of solid brass construction. Single Robe Hook shall complement Newport Brass Cinu product series. Single Robe Hook shall be Newport Brass Model 4710/\_\_\_\_ .

## **4710**

### **Product Dimensions** (units are in inches)