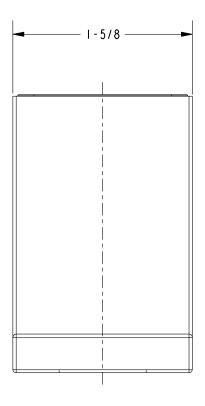

Compliance**

Meets or exceeds the following at date of manufacture:

• All applicable US Federal and State material regulations

### **Colors / Finishes**

PC: Polished ChromePN: Polished NickelSN: Satin Nickel

Other: N/A

| Specified Model |                  |                   |
|-----------------|------------------|-------------------|
| Model           | Description      | Colors   Finishes |
| 4710            | Single Robe Hook | □ PC □ PN □ SN    |

### Product Specification: Add "Color / Finish" Suffix to Model Number Below.

The Single Robe Hook shall be made of solid brass construction. Single Robe Hook shall complement Newport Brass Cinu product series. Single Robe Hook shall be Newport Brass Model 4710/\_\_\_\_ .

## **4710**

### **Product Dimensions** (units are in inches)