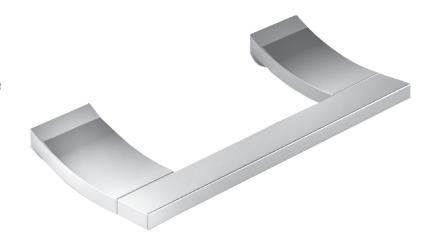

#### **Features**

- Solid brass construction
- Double-post design with pivoting roller
- Complements Cinu product series

# Toilet Tissue Holder 4708N

### Product Specification: Add glass type designator and "Color / Finish" suffix to Model number, below

The Toilet Tissue Holder shall be made of solid brass construction and incorporate a double-post design utilizing a pivoting roller. Toilet Tissue Holder shall complement Ginger Cinu product series. Toilet Tissue Holder shall be Ginger Model 4708N/\_\_\_\_.