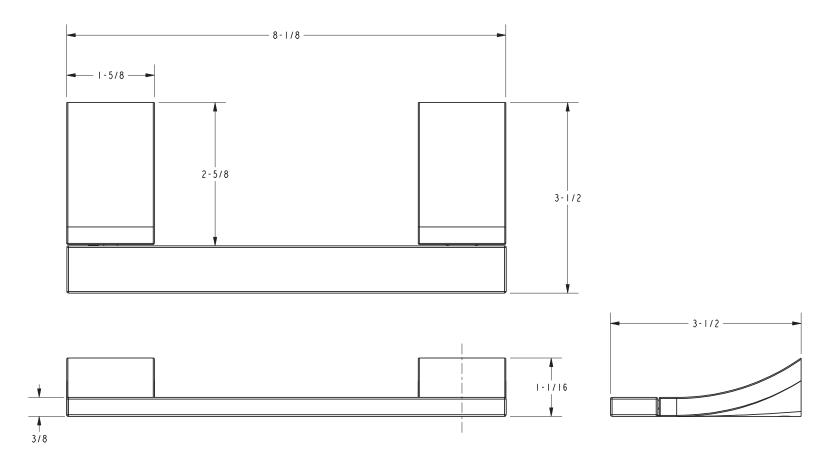

ederal and State material regulations



#### **Colors / Finishes**

PC: Polished ChromePN: Polished NickelSN: Satin Nickel

| Specified Model |                      |                   |
|-----------------|----------------------|-------------------|
| Model           | Description          | Colors   Finishes |
| 4708N           | Toilet Tissue Holder | PC PN SN          |

### Product Specification: Add glass type designator and "Color / Finish" suffix to Model number, below

The Toilet Tissue Holder shall be made of solid brass construction and incorporate a double-post design utilizing a pivoting roller. Toilet Tissue Holder shall complement Ginger Cinu product series. Toilet Tissue Holder shall be Ginger Model 4708N/\_\_\_\_.

# 4708N

## **Product Dimensions** (units are in inches)