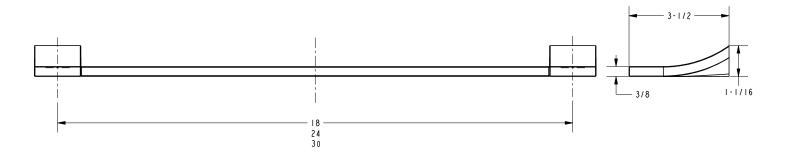

| 24" Double Towel Bar | □ PN □ SN □ PC    |  |
|                 |                      |                   |  |
|                 |                      |                   |  |
|                 |                      |                   |  |

| Product Specification: | Add "Length Indicator and Color / Finish' | ' suffix to Model number, below. |
|------------------------|-------------------------------------------|----------------------------------|
|------------------------|-------------------------------------------|----------------------------------|

The Towel Bar shall be made of solid brass construction. Towel Bar shall complement Ginger Cinu product series. Towel Bar shall be Ginger Model 47\_\_\_\_/\_\_\_.

## 4702

### **Product Dimensions** (units are in inches)