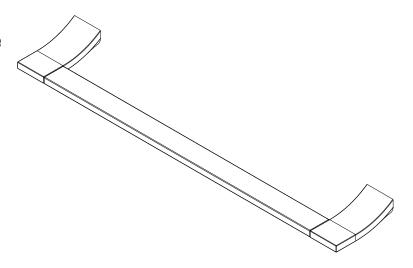

#### **Features**

• Solid brass construction

• Complements Surface product series

Towel Bar **4702** Also 4703, 4722-24

The Towel Bar shall be made of solid brass construction. Towel Bar shall complement Ginger Cinu product series. Towel Bar shall be Ginger Model 47\_\_\_\_/\_\_\_.