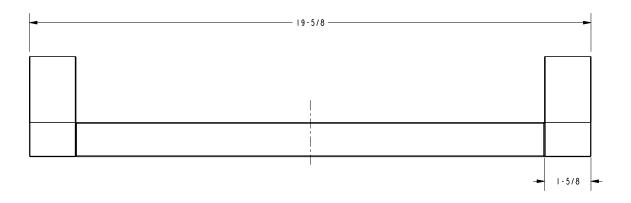

24         | 24" Double Towel Bar | □ PN □ SN □ PC    |  |
|                 |                      |                   |  |
|                 |                      |                   |  |
|                 |                      |                   |  |

| Product Specification: | Add "Length Indicator and Color / Finish' | ' suffix to Model number, below. |
|------------------------|-------------------------------------------|----------------------------------|
|------------------------|-------------------------------------------|----------------------------------|

The Towel Bar shall be made of solid brass construction. Towel Bar shall complement Ginger Cinu product series. Towel Bar shall be Ginger Model 47\_\_\_\_/\_\_\_.

## 4702

### **Product Dimensions** (units are in inches)