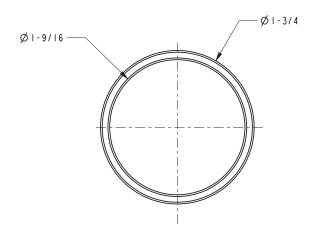

e**

Meets or exceeds the following at date of manufacture:

• All applicable US Federal and State material regulations



#### **Colors / Finishes**

PC: Polished ChromePN: Polished NickelSN: Satin Nickel

• Other: NA

| Specified Model |                  |                   |
|-----------------|------------------|-------------------|
| Model           | Description      | Colors   Finishes |
| 4610            | Single Robe Hook | PC PN SN          |

## Product Specification: Add glass type designator and "Color / Finish" suffix to Model number, below

The Single Robe Hook shall be made of solid brass construction. Single Robe Hook shall complement Ginger Kubic product series. Single Robe Hook shall be Ginger Model 4610/\_\_\_\_.

# 4610

## **Product Dimensions** (units are in inches)