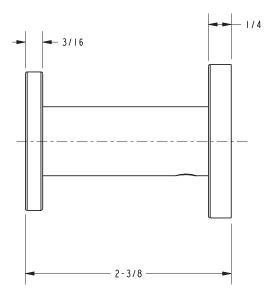

*

Meets or exceeds the following at date of manufacture:

• All applicable US Federal and State material regulations



#### **Colors / Finishes**

PC: Polished ChromePN: Polished NickelSN: Satin Nickel

• Other: NA

| Specified Model |                  |                   |
|-----------------|------------------|-------------------|
| Model           | Description      | Colors   Finishes |
| 4610            | Single Robe Hook | PC PN SN          |

## Product Specification: Add glass type designator and "Color / Finish" suffix to Model number, below

The Single Robe Hook shall be made of solid brass construction. Single Robe Hook shall complement Ginger Kubic product series. Single Robe Hook shall be Ginger Model 4610/\_\_\_\_.

# 4610

## **Product Dimensions** (units are in inches)