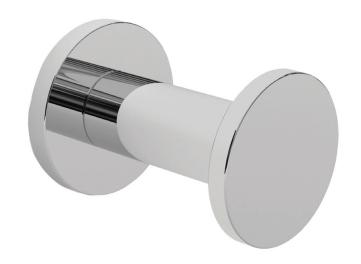

## **KUBIC**

Single Robe Hook

4610

#### **Features**

- Solid brass construction
- Complements Kubic product series

## Product Specification: Add glass type designator and "Color / Finish" suffix to Model number, below

The Single Robe Hook shall be made of solid brass construction. Single Robe Hook shall complement Ginger Kubic product series. Single Robe Hook shall be Ginger Model 4610/\_\_\_\_.