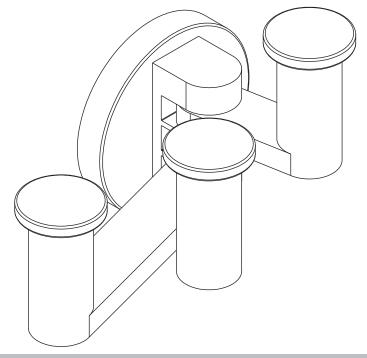

### **Triple Pivoting Robe Hook**

**4610T** 

#### Product Specification: Add "Color / Finish" Suffix to Model Number Below.

The Triple Pivoting Robe Hook shall be made of solid brass construction. Triple Pivoting Robe Hook shall complement Ginger Kubic product series. Triple Pivoting Robe Hook shall be Ginger Model 4610T/\_\_\_\_\_.