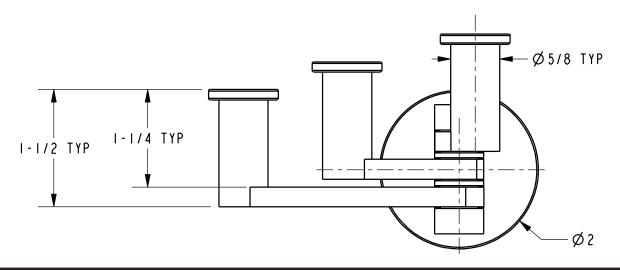

f manufacture:

• All applicable US Federal and State material regulations

#### **Colors / Finishes**

PC: Polished ChromePN: Polished NickelSN: Satin Nickel

Other: N/A



| Specified Model |                           |                   |
|-----------------|---------------------------|-------------------|
| Model           | Description               | Colors   Finishes |
| 4610T           | Triple Pivoting Robe Hook | PC PN SN          |

#### Product Specification: Add "Color / Finish" Suffix to Model Number Below.

The Triple Pivoting Robe Hook shall be made of solid brass construction. Triple Pivoting Robe Hook shall complement Ginger Kubic product series. Triple Pivoting Robe Hook shall be Ginger Model 4610T/\_\_\_\_\_.

# 4610T

### **Product Dimensions** (units are in inches)





GINGER