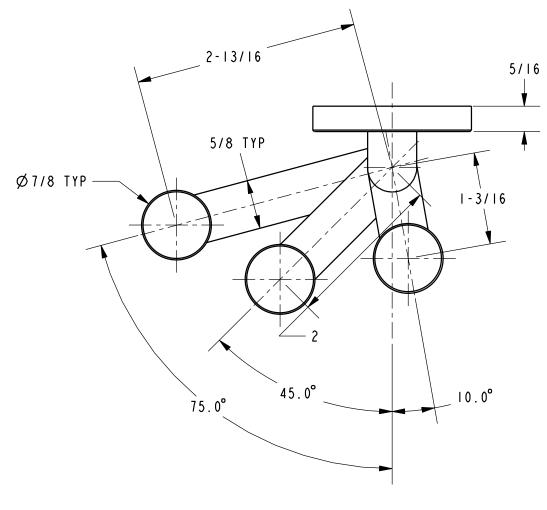

of manufacture:

• All applicable US Federal and State material regulations

#### **Colors / Finishes**

PC: Polished ChromePN: Polished NickelSN: Satin Nickel

Other: N/A



| Specified Model |                           |                   |
|-----------------|---------------------------|-------------------|
| Model           | Description               | Colors   Finishes |
| 4610T           | Triple Pivoting Robe Hook | PC PN SN          |

#### Product Specification: Add "Color / Finish" Suffix to Model Number Below.

The Triple Pivoting Robe Hook shall be made of solid brass construction. Triple Pivoting Robe Hook shall complement Ginger Kubic product series. Triple Pivoting Robe Hook shall be Ginger Model 4610T/\_\_\_\_\_.

# 4610T

### **Product Dimensions** (units are in inches)





GINGER