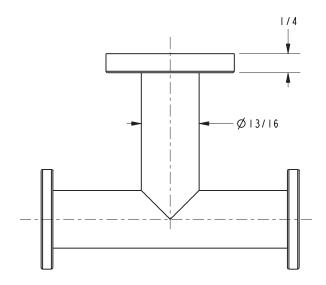

# 4610D

**Product Dimensions** (units are in inches)

Kubic Double Robe Hook
4610D

page 2 of 2 spec\_4610D\_rev\_a 6/14