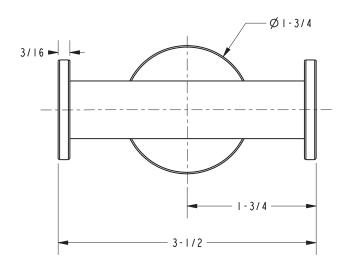

# 4610D

**Product Dimensions** (units are in inches)

Kubic Double Robe Hook
4610D

page 2 of 2 spec\_4610D\_rev\_a 6/14