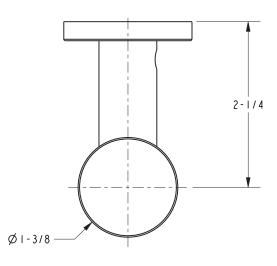

# 4610D

**Product Dimensions** (units are in inches)

Kubic Double Robe Hook
4610D

page 2 of 2 spec\_4610D\_rev\_a 6/14