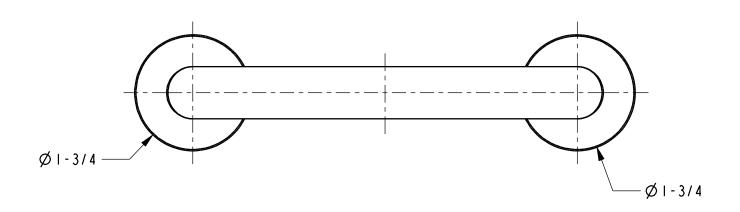

### **Colors / Finishes**

PC: Polished ChromePN: Polished NickelSN: Satin Nickel



| Specified Model |                      |                   |
|-----------------|----------------------|-------------------|
| Model           | Description          | Colors   Finishes |
| 4608            | Toilet Tissue Holder | PC PN SN          |
|                 |                      |                   |

### Product Specification: Add "Color / Finish" Suffix to Model Number Below.

The Toilet Tissue Holder shall be made of solid brass construction and incorporate a double-post design utilizing a pivoting roller. Toilet Tissue Holder shall complement Ginger Kubic product series. Toilet Tissue Holder shall be Ginger Model 4608/\_\_\_\_.

# 4608

## **Product Dimensions** (units are in inches)