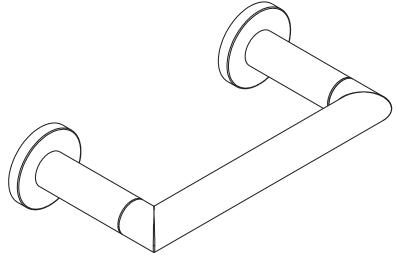

#### **Toilet Tissue Holder**

4608

#### **Features**

- Solid brass construction
- Double-post design with pivoting roller
- Complements Kubic product series

### Product Specification: Add "Color / Finish" Suffix to Model Number Below.

The Toilet Tissue Holder shall be made of solid brass construction and incorporate a double-post design utilizing a pivoting roller. Toilet Tissue Holder shall complement Ginger Kubic product series. Toilet Tissue Holder shall be Ginger Model 4608/\_\_\_\_.