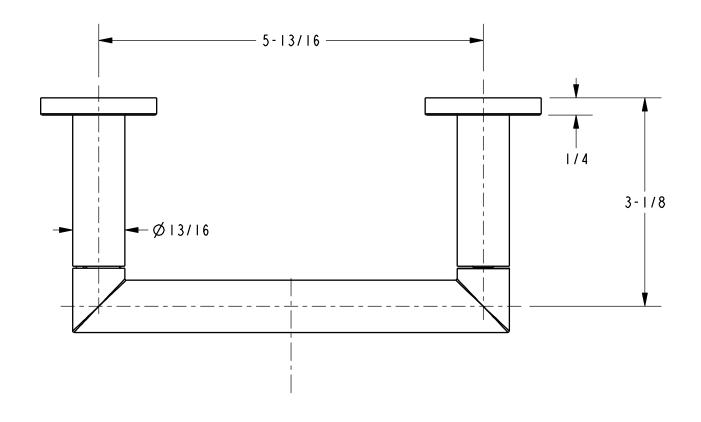

ns

### **Colors / Finishes**

PC: Polished ChromePN: Polished NickelSN: Satin Nickel



| Specified Model |                      |                   |
|-----------------|----------------------|-------------------|
| Model           | Description          | Colors   Finishes |
| 4608            | Toilet Tissue Holder | PC PN SN          |
|                 |                      |                   |

### Product Specification: Add "Color / Finish" Suffix to Model Number Below.

The Toilet Tissue Holder shall be made of solid brass construction and incorporate a double-post design utilizing a pivoting roller. Toilet Tissue Holder shall complement Ginger Kubic product series. Toilet Tissue Holder shall be Ginger Model 4608/\_\_\_\_.

# 4608

## **Product Dimensions** (units are in inches)