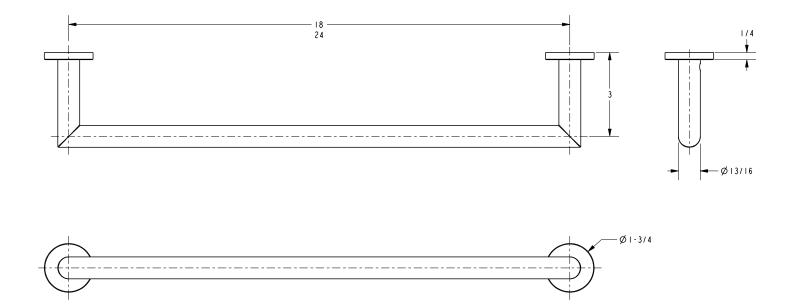

## **Specified Model**

| Model | Description   | Colors   Finishes |
|-------|---------------|-------------------|
| 4602  | 18" Towel Bar | PN SN PC          |
| 4603  | 24" Towel Bar | PN SN PC          |
|       |               |                   |
|       |               |                   |
|       |               |                   |
|       |               |                   |

### **Product Dimensions** (units are in inches)

 Kubic Towel Bar

 4602, 4603

 page 2 of 2
 spec\_4602, 4603