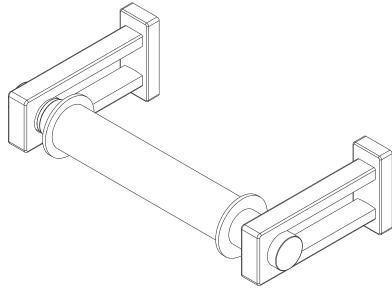

#### **Toilet Tissue Holder**

3008

#### **Features**

- · Solid brass construction
- Double-post design with spring-loaded, non-separating roller
- Complements Frame product series

#### Product Specification: Add "Color / Finish" Suffix to Model Number Below.

The Toilet Tissue Holder shall be made of solid brass construction and incorporate a double-post design utilizing a non-separating, spring-loaded roller. Toilet Tissue Holder shall complement motiv Frame product series. Toilet Tissue Holder shall be motiv Model 3008/\_\_\_\_.