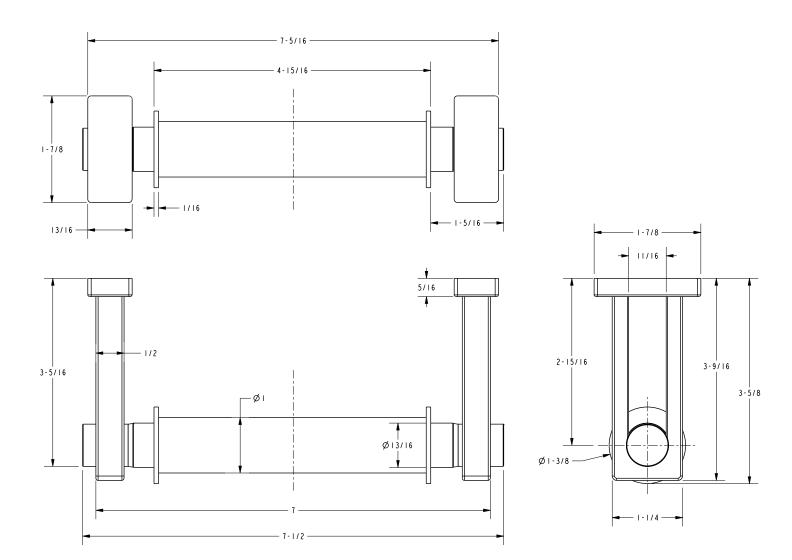

s / Finishes**

SN: Satin NickelPC: Polished Chrome

| Specified Model |                      |                   |  |
|-----------------|----------------------|-------------------|--|
| Model           | Description          | Colors   Finishes |  |
| 3008            | Toilet Tissue Holder | □ SN □ PC         |  |
|                 |                      |                   |  |

#### Product Specification: Add "Color / Finish" Suffix to Model Number Below.

The Toilet Tissue Holder shall be made of solid brass construction and incorporate a double-post design utilizing a non-separating, spring-loaded roller. Toilet Tissue Holder shall complement motiv Frame product series. Toilet Tissue Holder shall be motiv Model 3008/\_\_\_\_.

# 3008

### **Product Dimensions** (units are in inches)