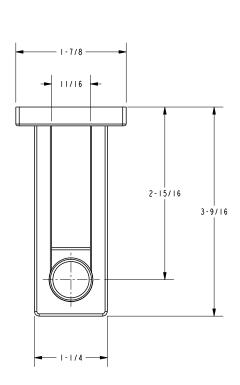

of manufacture:

• All applicable US Federal and State material regulations



#### **Colors / Finishes**

SN: Satin NickelPC: Polished Chrome

| Specified Model |                           |                   |
|-----------------|---------------------------|-------------------|
| Model           | Description               | Colors   Finishes |
| 3006            | Open Toilet Tissue Holder | □ SN □ PC         |

#### Product Specification: Add "Color / Finish" Suffix to Model Number Below.

The Toilet Tissue Holder shall be made of solid brass construction and incorporate a single-post, open roller design. Toilet Tissue Holder shall complement motiv Frame product series. Toilet Tissue Holder shall be motiv Model 3006/\_\_\_\_.

## 3006

### **Product Dimensions** (units are in inches)