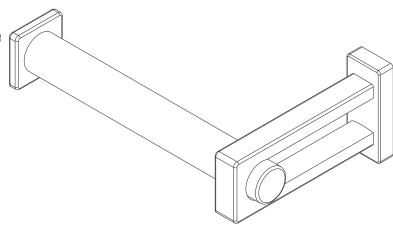

#### **Features**

- Solid brass construction
- Single-post, open roller design
- Complements Frame product series

## Toilet Tissue Holder

3006

#### Product Specification: Add "Color / Finish" Suffix to Model Number Below.

The Toilet Tissue Holder shall be made of solid brass construction and incorporate a single-post, open roller design. Toilet Tissue Holder shall complement motiv Frame product series. Toilet Tissue Holder shall be motiv Model 3006/\_\_\_\_.