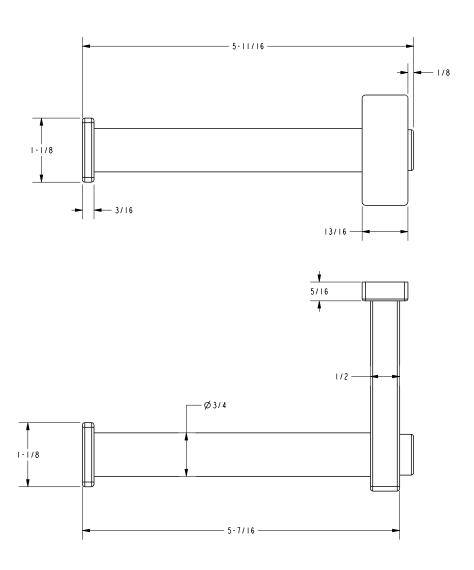

e of manufacture:

• All applicable US Federal and State material regulations



#### **Colors / Finishes**

SN: Satin NickelPC: Polished Chrome

| Specified Model |                           |                   |
|-----------------|---------------------------|-------------------|
| Model           | Description               | Colors   Finishes |
| 3006            | Open Toilet Tissue Holder | □ SN □ PC         |

#### Product Specification: Add "Color / Finish" Suffix to Model Number Below.

The Toilet Tissue Holder shall be made of solid brass construction and incorporate a single-post, open roller design. Toilet Tissue Holder shall complement motiv Frame product series. Toilet Tissue Holder shall be motiv Model 3006/\_\_\_\_.

## 3006

### **Product Dimensions** (units are in inches)