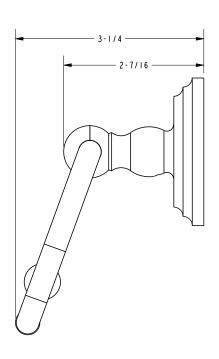

onzePC: Polished ChromePN: Polished NickelSN: Satin Nickel

• Other: Refer to the Ginger catalog for additional color/finish options.



| Specified Model |                           |                    |
|-----------------|---------------------------|--------------------|
| Model           | Description               | Colors   Finishes  |
| 1109            | Open Toilet Tissue Holder | ORB PC PN SN Other |

#### Product Specification: Add "Color / Finish" Suffix to Model Number Below.

The Toilet Tissue Holder shall be made of solid brass construction and incorporate a single-post, open roller design. Toilet Tissue Holder shall complement Ginger Chelsea product series. Toilet Tissue Holder shall be Ginger Model 1109/\_\_\_\_.

# 1109

### **Product Dimensions** (units are in inches)





spec\_1109