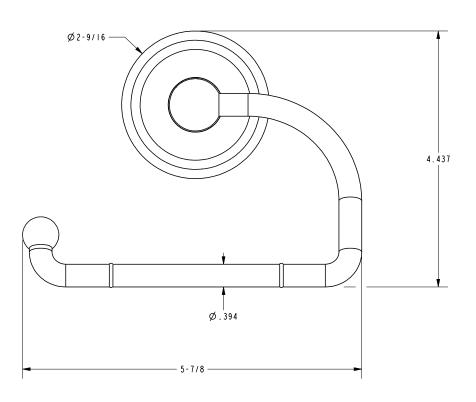

BronzePC: Polished ChromePN: Polished NickelSN: Satin Nickel

• Other: Refer to the Ginger catalog for additional color/finish options.



| Specified Model |                           |                    |
|-----------------|---------------------------|--------------------|
| Model           | Description               | Colors   Finishes  |
| 1109            | Open Toilet Tissue Holder | ORB PC PN SN Other |

#### Product Specification: Add "Color / Finish" Suffix to Model Number Below.

The Toilet Tissue Holder shall be made of solid brass construction and incorporate a single-post, open roller design. Toilet Tissue Holder shall complement Ginger Chelsea product series. Toilet Tissue Holder shall be Ginger Model 1109/\_\_\_\_.

# 1109

### **Product Dimensions** (units are in inches)





spec\_1109