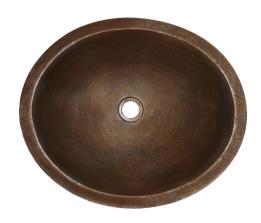

# **CLASSIC**

CPS268- Antique CPS568- Brushed Nickel

## **PRODUCT DETAILS**

- 19" x 16" x 5.5" OD (483mm x 406mm x 140mm)
- 17" x 14" x 5" ID (432mm x 356mm x 127mm)
- Hand hammered 18 gauge recycled copper
- 1.5" (38mm) drain opening
- Dimensions are not exact and may vary  $\pm \frac{1}{2}$ " (13mm)