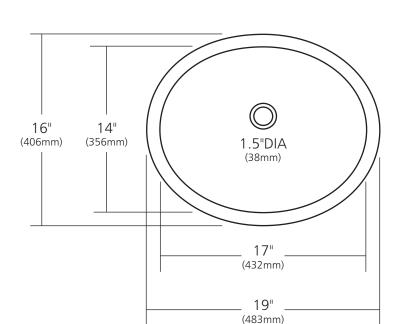

## **PRODUCT DETAILS**

- 19" x 16" x 5.5" OD (483mm x 406mm x 140mm)
- 17" x 14" x 5" ID (432mm x 356mm x 127mm)
- Hand hammered 18 gauge recycled copper
- 1.5" (38mm) drain opening
- Dimensions are not exact and may vary  $\pm \frac{1}{2}$ " (13mm)