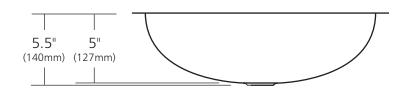

## **PRODUCT DETAILS**

- 19" x 16" x 5.5" OD (483mm x 406mm x 140mm)
- 17" x 14" x 5" ID (432mm x 356mm x 127mm)
- Hand hammered 18 gauge recycled copper
- 1.5" (38mm) drain opening
- Dimensions are not exact and may vary  $\pm \frac{1}{2}$ " (13mm)