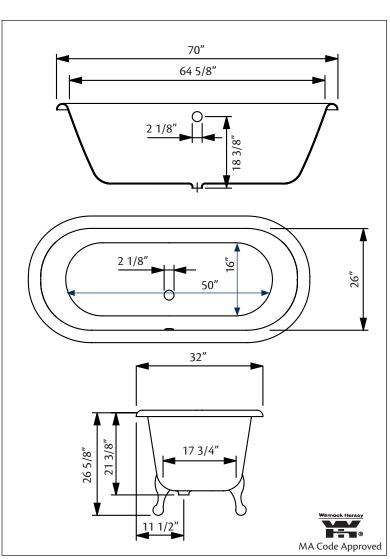

Model 2161 Shown

70" x 32" Wide x 26" Tall

302 lbs, 63 gallons

Colours: White, Custom Colour Exterior

**Feet:** Brass Plated, Brushed Nickel, Chrome Plated, Polished Nickel, White Coated, Antique Bronze