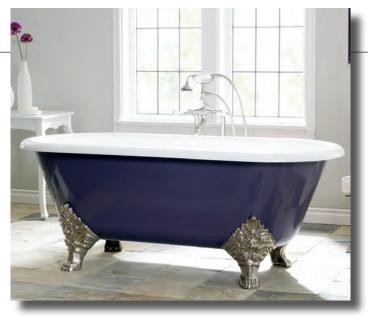

## 2160 CARLTON Cast Iron Bath with flat area on rim

Cheviot Products' cast iron bathtubs are handmade in Europe with the finest materials. Fired with a thick coating of AA grade titaniumbased enamel for unparalleled hardness and nonporosity, the extremely durable surface is easy to clean and resistant to stains, bacteria, and other microbes. Cast iron also keeps your bath warm for the longest possible time.

Model 2161 Shown

70" x 32" Wide x 26" Tall

302 lbs, 63 gallons

Colours: White, Custom Colour Exterior

**Feet:** Brass Plated, Brushed Nickel, Chrome Plated, Polished Nickel, White Coated, Antique Bronze