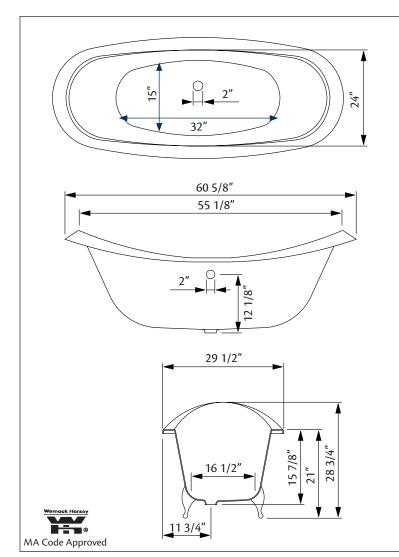

Model 2114 Shown

**61" x 30" Wide x 29" Tall,** 300 lbs, 46 gallons, 175 litres **Colours:** White or Biscuit Interior with Matching or Custom Colour Exterior

**Feet:** Brass Plated, Brushed Nickel, Chrome Plated, Polished Nickel, White Coated, Antique Bronze **Related Products:** 