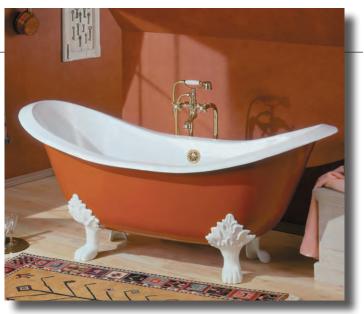

## 2150 REGENCY Footed Bath with lion feet

Cheviot Products' cast iron bathtubs are handmade in Europe with the finest materials. Fired with a thick coating of AA grade titaniumbased enamel for unparalleled hardness and nonporosity, the extremely durable surface is easy to clean and resistant to stains, bacteria, and other microbes. Cast iron also keeps your bath warm for the longest possible time.

Model 2114 Shown

**61" x 30" Wide x 29" Tall,** 300 lbs, 46 gallons, 175 litres **Colours:** White or Biscuit Interior with Matching or Custom Colour Exterior

**Feet:** Brass Plated, Brushed Nickel, Chrome Plated, Polished Nickel, White Coated, Antique Bronze **Related Products:** 