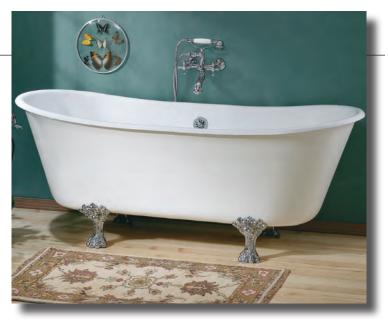

## 2122 WINCHESTER Cast Iron Bath with continuous rolled rim

Cheviot Products' cast iron bathtubs are handmade in Europe with the finest materials. Fired with a thick coating of AA grade titanium-based enamel for unparalleled hardness and non-porosity, the extremely durable surface is easy to clean and resistant to stains, bacteria, and other microbes. Cast iron also keeps your bath warm for the longest possible time.

68" x 28" Wide x 27" Tall

290 lbs, 57 gallons, 215 litres

Colours: White, Custom Colour Exterior

**Feet:** Brass Plated, Brushed Nickel, Chrome Plated, Polished Nickel, White Coated, Antique Bronze

**Related Products:** 