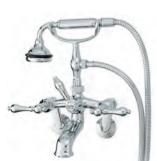

5115LEV Tub Filler With Hand Shower

5100 Tub Filler With Hand Shower

3970 Heavy Duty Water Supply Lines

2222 Waste & Overflow

**Note:** Rough-in dimensions may vary +/- 1/2" and are subject to change. No responsibility is assumed by Cheviot Products Inc. One Year Limited Warranty against manufacturer's defects.