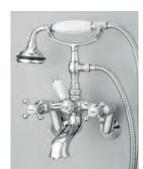

5115LEV Tub Filler With Hand Shower

5100 Tub Filler With Hand Shower

3970 Heavy Duty Water Supply Lines

2222 Waste & Overflow

**Note:** Rough-in dimensions may vary +/- 1/2" and are subject to change. No responsibility is assumed by Cheviot Products Inc. One Year Limited Warranty against manufacturer's defects.