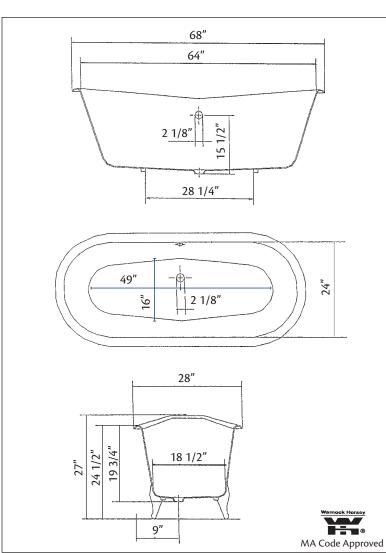

68" x 28" Wide x 27" Tall

290 lbs, 57 gallons, 215 litres

Colours: White, Custom Colour Exterior

**Feet:** Brass Plated, Brushed Nickel, Chrome Plated, Polished Nickel, White Coated, Antique Bronze

**Related Products:** 