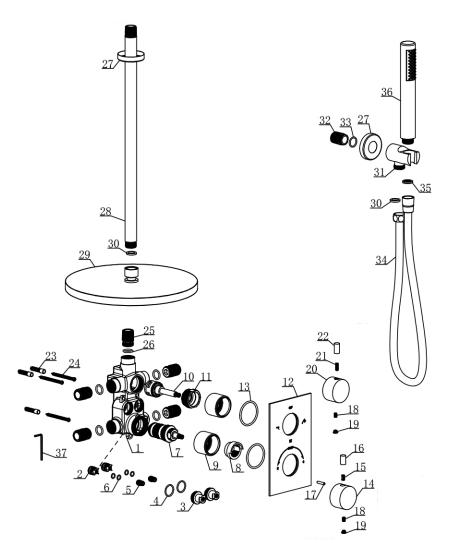

## Ceiling Mounted 6" Round Shower Kit by Randolph Morris

Item #: RMFLSHRD6

| 36 P26T0001PCR Round Hand Shower 1 B:   35 P23A0021XX Flow Rate Restrictor 1 I   34 P25B001SPCR 150CM Shower Hose 1 Street Street   33 P24X0015XX 0-ring 1 I   32 P18T002XX Wall Connector 1 B:   31 P14T002PCR Shower Holder 1 B: | SUS<br>rass<br>POM |
|------------------------------------------------------------------------------------------------------------------------------------------------------------------------------------------------------------------------------------|--------------------|
| 35 P23A0021XX Flow Rate Restrictor 1 1   34 P25B001SPCR 150CM Shower Hose 1 3   33 P24X0015XX 0-ring 1 1   32 P18T002XX Wall Connector 1 Bit   31 P14T002PCR Shower Holder 1 Bit                                                   | POM                |
| 34 P25B001SPCR 150CM Shower Hose 1 S   33 P24X0015XX 0-ring 1 I   32 P18T002XX Wall Connector 1 B   31 P14T002PCR Shower Holder 1 B                                                                                                |                    |
| 33 P24X0015XX 0-ring 1 1   32 P18T002XX Wall Connector 1 Bit   31 P14T002PCR Shower Holder 1 Bit                                                                                                                                   |                    |
| 32 P18T002XX Wall Connector 1 B:   31 P14T002PCR Shower Holder 1 B:                                                                                                                                                                | SUS                |
| 31 P14T002PCR Shower Holder 1 Bi                                                                                                                                                                                                   | VBR                |
|                                                                                                                                                                                                                                    | rass               |
|                                                                                                                                                                                                                                    | rass               |
| 30 P29X0103XX Washer 2                                                                                                                                                                                                             | <b>VBR</b>         |
| 29 P27T002PCR Shower Head 1 Bi                                                                                                                                                                                                     | rass               |
|                                                                                                                                                                                                                                    | rass               |
| 27 P17T003PCR Decorative Cover 2 Bi                                                                                                                                                                                                | rass               |
| 26 P24X0060XX 0-ring 5                                                                                                                                                                                                             | NBR                |
| 25 P18T0080XX NPT Connector 5 Bi                                                                                                                                                                                                   | rass               |
| 24 07129-10 Screw 3 SU                                                                                                                                                                                                             | S304               |
| 23 07129-11 Plastic Screw Sleeve 3                                                                                                                                                                                                 | ABS                |
| 22 P15T0099PCR Knob Lever 1 Bi                                                                                                                                                                                                     | rass               |
| 21 P20B0024XX Screw 1 S                                                                                                                                                                                                            | SUS                |
| 20 P15T0098PCR Knob 1 Bi                                                                                                                                                                                                           | rass               |
| 19 P22A0013XCR Trim 2                                                                                                                                                                                                              | ABS                |
| 18 P20B0017XX Screw 2 S                                                                                                                                                                                                            | SUS                |
| 17 P15T0096XX Staple Bolt 1 Bi                                                                                                                                                                                                     | rass               |
| 16 P15T0095PCR Knob Button 1 Bi                                                                                                                                                                                                    | rass               |
| 15 07129-12 Knob Spring 1 S                                                                                                                                                                                                        | SUS                |
| 14 P15T0097PCR Knob 1 Bi                                                                                                                                                                                                           | rass               |
| 13 07129-9 0-ring 2 1                                                                                                                                                                                                              | VBR                |
| 12 P17B0053PCR Panel 1 S                                                                                                                                                                                                           | SUS                |
| 11 07129-8 Connector 1 Bi                                                                                                                                                                                                          | rass               |
| 10 07129-7 Diverter Cartridge 1                                                                                                                                                                                                    | ABS                |
| 9 P16T0062PCR Concealing Sleeve 2 Br                                                                                                                                                                                               | rass               |
|                                                                                                                                                                                                                                    | ABS                |
| 7 07129-5 Thermostatic Cartridge 1 Br                                                                                                                                                                                              | rass               |
|                                                                                                                                                                                                                                    | NBR                |
|                                                                                                                                                                                                                                    | rass               |
| 4 P24X0017XX 0-ring 2                                                                                                                                                                                                              | NBR                |
| _                                                                                                                                                                                                                                  | rass               |
| 2 07129-2 Check Valve 2                                                                                                                                                                                                            | ABS                |
| 1 07129-1 Valve Body 1 Bi                                                                                                                                                                                                          | rass               |
| 1 07129-1 Valve Body 1 Bi                                                                                                                                                                                                          | erial              |