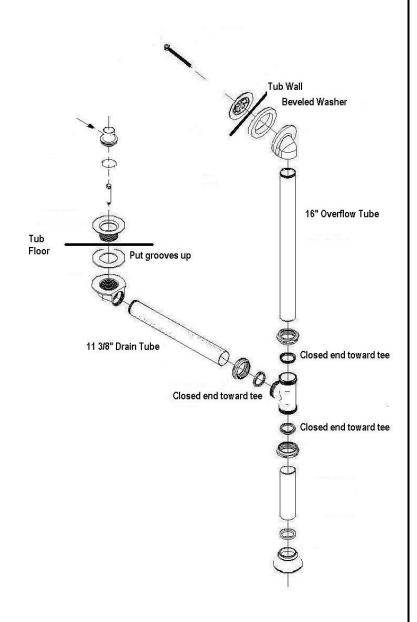

## **Turn & Lift - Waste & Overflow Drain Assembly**

Warranted only if installed by a qualified licensed plumber. Use Teflon tape on all threaded connections.

- 1. Assemble parts as shown before installing to get the accurate length needed for the overflow and drain tubes.
- 2. The rough-in for the drain hole on the floor is a plumb line from the center of the roll rim on the tub to the floor.
- 3. Rough-in 1 ½" male IPS with ½" above the finished floor.
- 4. All tubing is 1 ½".
- 5. At the floor connection, use the enclosed square cut washer or the "V" washer with closed end toward connection.