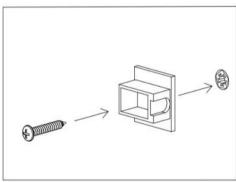

#### **INSTALLATION MANUAL**

1. Measure and mark pre-installation holes on the wall, with a distance of 22" (560mm) between the two holes. Drill the holes using a 1/4" (6mm) drill

2. Insert wall anchors.

3. Attach the wall brackets using the self-tapping screws, and make sure to align the notches in the wall brackets as shown.

4. Install the telescopic rod and tighten the set screws with an Allen wrench to complete the installation.