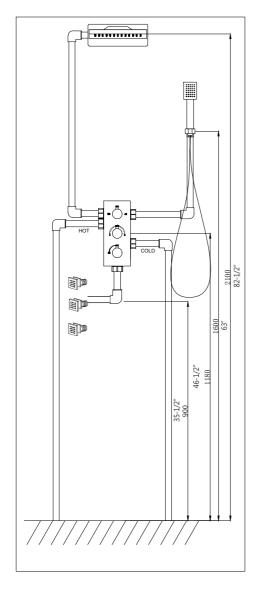

### **INSTALLATION**

### Suit for 3 functions concealed thermostatic faucets:

### Pipes connecting: