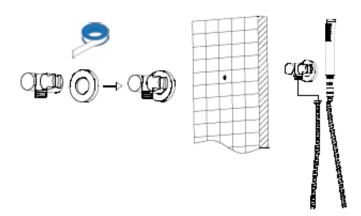

### Pipes connecting:

## INSTALLATION INSTRUCTIONS Elbow and Hand Showers

- Apply teflon tape or thread sealant to the hand shower's water supply elbow, thread it into the female fitting. Tighten using a wrench or strap wrench.
- Connect the elbow and hand shower to the shower hose.

Note: Turn the main water supply on and test the completed shower system. Make sure there are no leaks and that all functions are working properly.