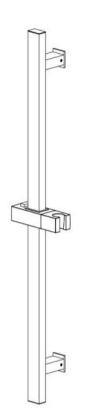

#### **INSTALLATION MANUAL**

1. Measure and mark pre-installation holes on the wall, with a distance of 22" (560mm) between the two holes. Drill the holes using a 1/4" (6mm) drill

2. Insert wall anchors.

3. Attach the wall brackets using the self-tapping screws, and make sure to align the notches in the wall brackets as shown.

4. Install the telescopic rod and tighten the set screws with an Allen wrench to complete the installation.