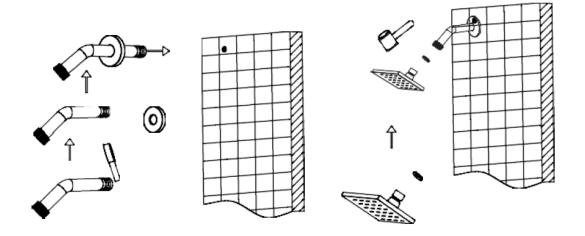

### Shower Arm and Shower Head:

1. Apply teflon tape or thread sealant to the threads on the shower arm, then thread it into the prepared fitting in the wall. Protect the finish on the arm with a cloth while tightening with a wrench.

## INSTALLATION INSTRUCTIONS Elbow and Hand Showers

- Apply teflon tape or thread sealant to the hand shower's water supply elbow, thread it into the female fitting. Tighten using a wrench or strap wrench.
- Connect the elbow and hand shower to the shower hose.

# INSTALLATION STEPS Body Jets

1. Install each of the body jets by threading them into the prepared female fittings. Be sure to use the decorative escutcheons to conceal the rough-ins. Apply teflon tape or thread sealant to the threads before tightening.