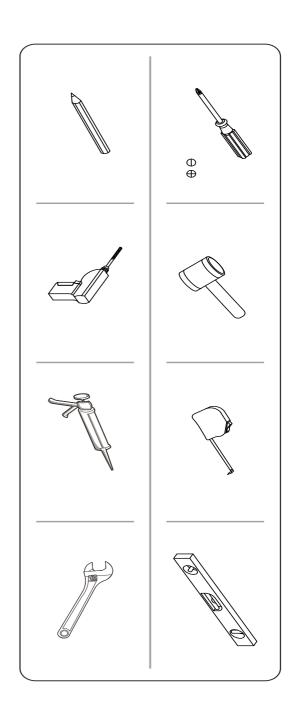

### **INSTALLATION**

### Suit for 3 functions concealed thermostatic faucets:

### Pipes connecting:



### PREINSTALL TOOLS





### Shower Arm and Shower Head:



1. Apply teflon tape or thread sealant to the threads on the shower arm, then thread it into the prepared fitting in the wall. Protect the finish on the arm with a cloth while tightening with a wrench.

### **INSTALLATION TOOLS YOU MAY NEED**



## INSTALLATION INSTRUCTIONS Elbow and Hand Showers



- Apply teflon tape or thread sealant to the hand shower's water supply elbow, thread it into the female fitting. Tighten using a wrench or strap wrench.
- Connect the elbow and hand shower to the shower hose.

Note: Turn the main water supply on and test the completed shower system. Make sure there are no leaks and that all functions are working properly.

### INSTALLATION TOOLS YOU MAY NEED









TeflonTape Thread Sealant

Adjustable Wrench

Strap Wre