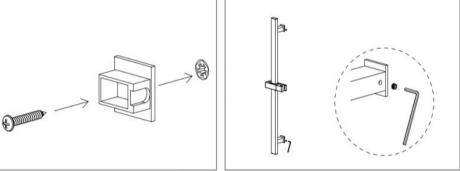

#### **INSTALLATION MANUAL**

1. Measure and mark pre-installation holes on the wall, with a distance of 22" (560mm) between the two holes. Drill the holes using a 1/4" (6mm) drill

2. Insert wall anchors.

3. Attach the wall brackets using the self-tapping screws, and make sure to align the notches in the wall brackets as shown.

4. Install the telescopic rod and tighten the set screws with an Allen wrench to complete the installation.