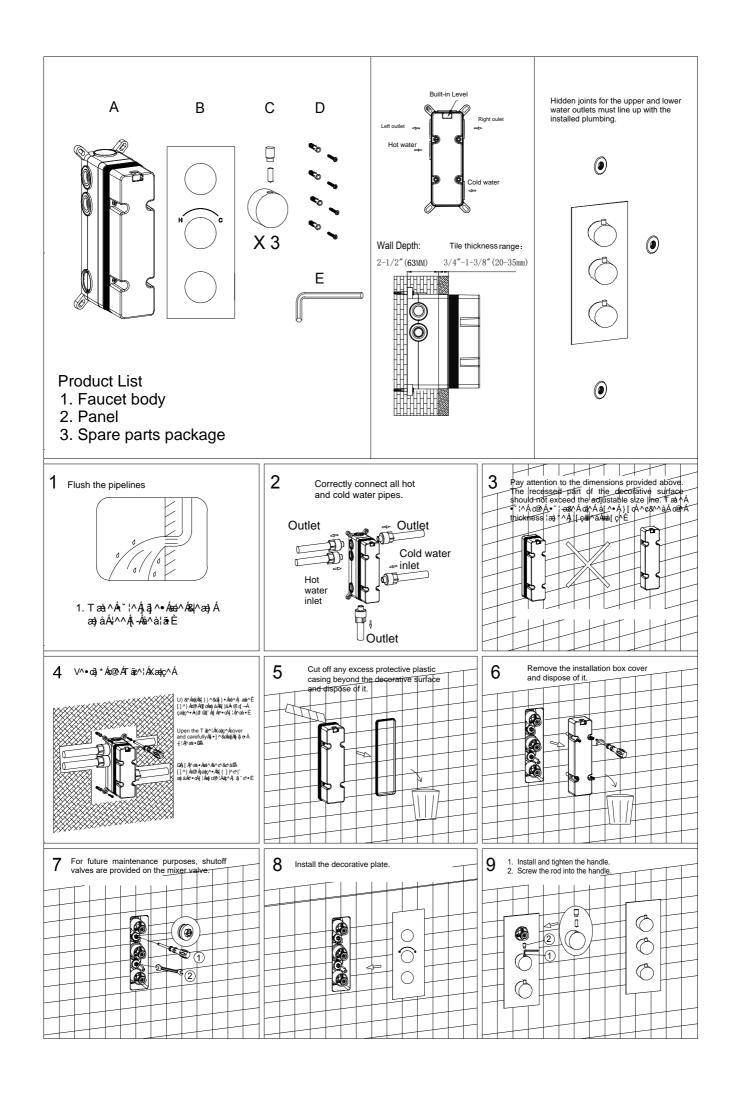

#### **INSTALLATION MANUAL**

1. Measure and mark pre-installation holes on the wall, with a distance of 22" (560mm) between the two holes. Drill the holes using a 1/4" (6mm) drill

2. Insert wall anchors.

3. Attach the wall brackets using the self-tapping screws, and make sure to align the notches in the wall brackets as shown.

4. Install the telescopic rod and tighten the set screws with an Allen wrench to complete the installation.