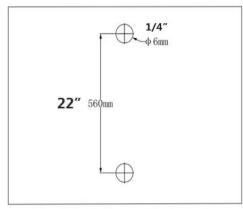

#### **INSTALLATION MANUAL**

1. Measure and mark pre-installation holes on the wall, with a distance of 22" (560mm) between the two holes. Drill the holes using a 1/4" (6mm) drill

2. Insert wall anchors.