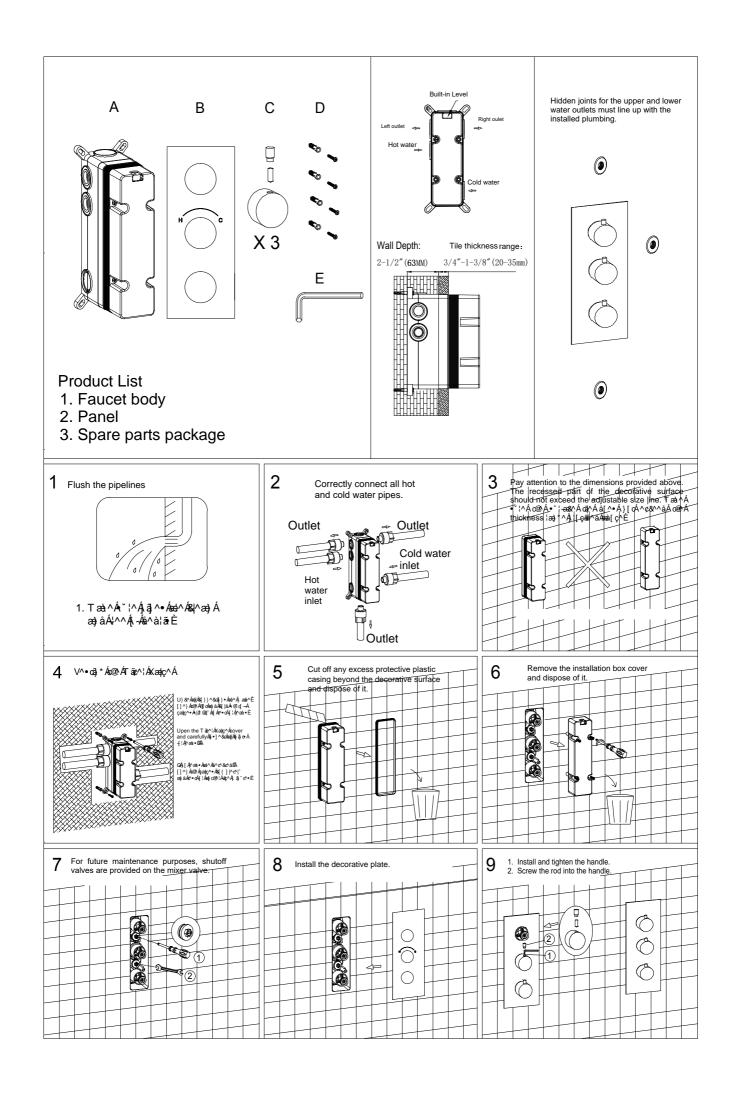

### **INSTALLATION**

### Pipes connecting:

Note: Turn the main water supply on and test the completed shower system. Make sure there are no leaks and that all functions are working properly.