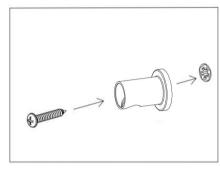

### Shower Arm and Shower Head:

1. Apply teflon tape or thread sealant to the threads on the shower arm, then thread it into the prepared fitting in the wall. Protect the finish on the arm with a cloth while tightening with a wrench.