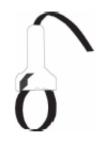

## INSTALLATION INSTRUCTIONS Elbow and Hand Showers

- Apply teflon tape or thread sealant to the hand shower's water supply elbow, thread it into the female fitting. Tighten using a wrench or strap wrench.
- Connect the elbow and hand shower to the shower hose.