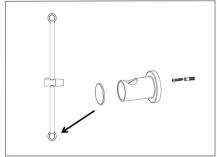

#### **INSTALLATION**

1. Measure and mark pre-installation holes on the wall, with a distance of 652mm (25-3/4") between the two holes. Drill the holes using a 6mm (1/4") drill bit.

2. Insert anchors

3. Attach the top wall bracket using self-tapping screws, and make sure the notch in the wall bracket faces down.

4. With the bottom wall bracket facing up, install the telescopic rod. Tighten the set screw on the cradle with an Allen wrench to complete the installation.