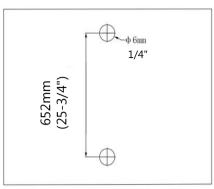

#### **INSTALLATION**

1. Measure and mark pre-installation holes on the wall, with a distance of 652mm (25-3/4") between the two holes. Drill the holes using a 6mm (1/4") drill bit.

2. Insert anchors

3. Attach the top wall bracket using self-tapping screws, and make sure the notch in the wall bracket faces down.