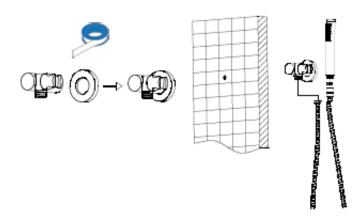

### Pipes connecting:

# INSTALLATION STEPS Body Jets

1. Install each of the body jets by threading them into the prepared female fittings. Be sure to use the decorative escutcheons to conceal the rough-ins. Apply teflon tape or thread sealant to the threads before tightening.