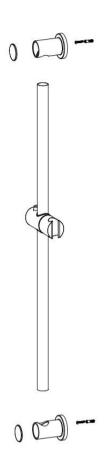

#### **INSTALLATION**

1. Measure and mark pre-installation holes on the wall, with a distance of 652mm (25-3/4") between the two holes. Drill the holes using a 6mm (1/4") drill bit.

2. Insert anchors

3. Attach the top wall bracket using self-tapping screws, and make sure the notch in the wall bracket faces down.

4. With the bottom wall bracket facing up, install the telescopic rod. Tighten the set screw on the cradle with an Allen wrench to complete the installation.