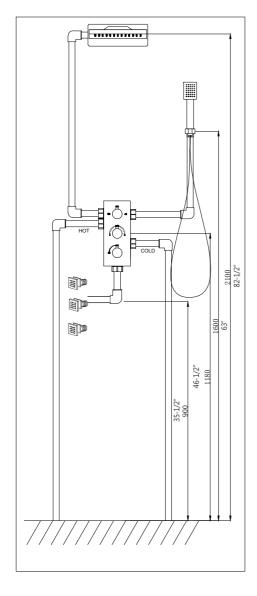

### Suit for 3 functions concealed thermostatic faucets:

#### **INSTALLATION**

1. Measure and mark pre-installation holes on the wall, with a distance of 652mm (25-3/4") between the two holes. Drill the holes using a 6mm (1/4") drill bit.

2. Insert anchors

3. Attach the top wall bracket using self-tapping screws, and make sure the notch in the wall bracket faces down.

4. With the bottom wall bracket facing up, install the telescopic rod. Tighten the set screw on the cradle with an Allen wrench to complete the installation.