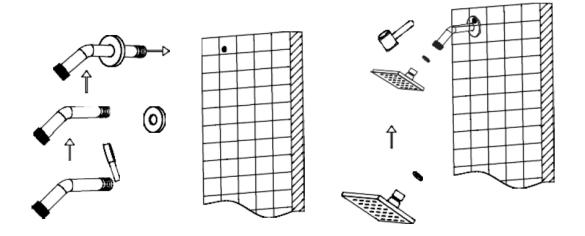

### Shower Arm and Shower Head:

1. Apply teflon tape or thread sealant to the threads on the shower arm, then thread it into the prepared fitting in the wall. Protect the finish on the arm with a cloth while tightening with a wrench.

## INSTALLATION INSTRUCTIONS Elbow and Hand Showers

- Apply teflon tape or thread sealant to the hand shower's water supply elbow, thread it into the female fitting. Tighten using a wrench or strap wrench.
- Connect the elbow and hand shower to the shower hose.