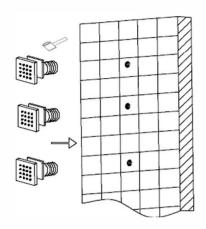

# INSTALLATION STEPS Body Jets

1. Install each of the body jets by threading them into the prepared female fittings. Be sure to use the decorative escutcheons to conceal the rough-ins. Apply teflon tape or thread sealant to the threads before tightening.